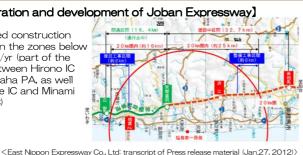

plan to municipalities in order to clarify residents' request by repeatedly holding seminars for town problems related to the initial response. development for revitalization in coordination with the national government and municipalities in the tsunami-affected areas.

# **12 Prefectural Network Infrastructure Project**

Objective To renew Fukushima prefecture by building on the existing grand design to develop six "axis" roads north to south and east to west, upgrade Fukushima airport and the ports of Onahama and Soma, and improve the communication infrastructure within the prefecture



### [Restoration and development of Joban Expressway]

Resumed construction between the zones below 20 mSv/yr (part of the road between Hirono IC and Naraha PA, as well as Namie IC and Minami Soma IC)



2 Building a prefectural road network resistant to disaster, including the key east-west revitalization route

### (Developmental status of revitalization supporting road (Soma to Fukushima)

The 3rd supplementary budget , 2012 by the national government designated the road to be a revitalization supporting road, following that resolution, the prefecture started construction of roads, between Soma and Soma Nishi, and Abukuma Higashi and Abukuma as new projects.



Abukuma Higashi - Abukuma Center stake installation ceremony (Jan. 11, 201)

#### 3 Enhancement of functions in the ports and airport

### [Restoration of Port Onahama]

- Designated as the international bulk strategic port · Anchorage (to the extent that vessels can safely anchor
- within the bay) Dredging work
- · Promotion o