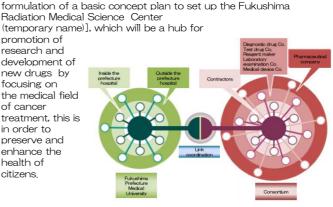

earch and overseas expansion> · Support for exhibition in Medical Show
- Japan (15 companies) Opening of Medical Creation Fukushima
- (150 exhibition groups) Exhibition of Fukushima booth in MEDICA 2011 held in Dusseldorf, Germany
- (4 companies and 3 universities took part in the event. 37 specific business negotiations out of 441 negotiations)





(Investment status of Fukushima Medical Industry Promotion hubs(new drug)]

Investment in a new drug research center

Started to call for contractors to submit proposals for the formulation of a basic concept plan to set up the Fukushima Radiation Medical Science Center

promotion of research and development of new drugs by focusing on the medical field of cancer treatment, this is in order to

2

preserve and enhance the health of citizens.



System of Fukushima support projects for new drug development

### Objective

## 9 Fukushima Bond-building Project

To create a bond with evacuees around the prefecture and beyond, to enable them to return their hometowns by reviving and developing new local community bonds and building on the new bonds formed as a result of the disaster.

### Building bonds in Fukushima

### (Establishment of the Information Station for Bond-building in your hometown]

Established the Information Station for Bond-building in your hometown, which is the information center for evacuees in the rented private housings in the prefecture at 13 places within supermarkets, within the prefecture.



The Information Station provides administrative information of municipalities from and to which evacuees were evac